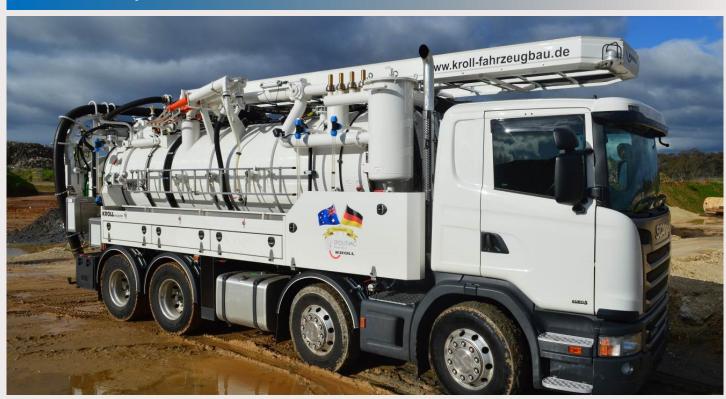

# **Recycler Combination Truck**

### Kroll 8x4 Cassette

**Technical Specifications** 

#### Highlights

**Robust design** 

Bringing German technology to Australia, Kroll provide one of the most efficient Combination Water Recycling trucks for effective drain cleaning and vacuum recovery in the municipal market

With a full Stainless steel body the Kroll Water Recycler Combination unit can give you the reliability and long life you require in a competitive market.

The debris tank capacity is up to 7300 litres and can give you a payload of up to